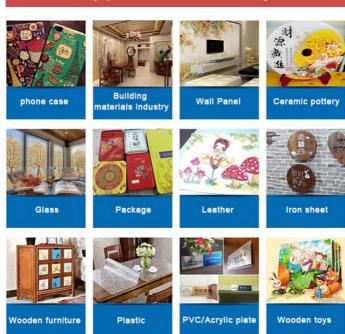

## Parameter

Product Name Outdoor Eco solvent ink for Epson DX5 DX7 piezoelectric printer

Suitable For MIMAKI JV33 Epson DX5/DX5/DX7

Colors K, C, M, Y, LC, LM

Volume

Can straightly used in the wood, paper, PVC, KT board, acrylic, leather, glass, Applications

china, metal, and other plane or bend material and so on.