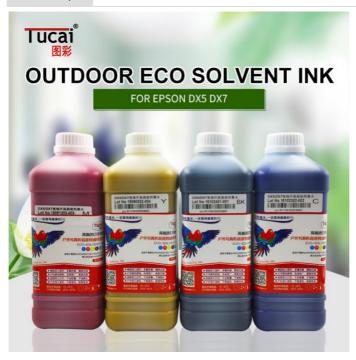

# 1000ml Bottled Outdoor Solvent Ink Epson For Epson DX5 DX7 Piezoelectric

# **Product Description**

1000ml bottled high quality outdoor eco solvent ink for Epson DX5 DX7 piezoelectric printer

## Parameter

Product Name Outdoor Eco solvent ink for Epson DX5 DX7 piezoelectric printer

Suitable For MIMAKI JV33 Epson DX5/DX5/DX7

Colors K, C, M, Y, LC, LM

Volume

Can straightly used in the wood, paper, PVC, KT board, acrylic, leather, glass, Applications