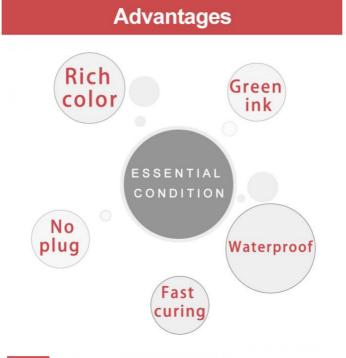

## **Product Features**

- Truly environment-friendly
  Vibrant, bright colors and wide color gamut
  Anti-alcohol resistance
  Small smell and no odor
  Highly glossy, ink stable, fluency

# **Product Description**

Waterproof, lightfastness antioxidant properties are excellent, output image can be saved for a long time.

- Fast curing, low energy consumption, not easy to plug the printhead, and greatly reduce the cost of printing
- Non-toxic, odorless, green environmental protection.