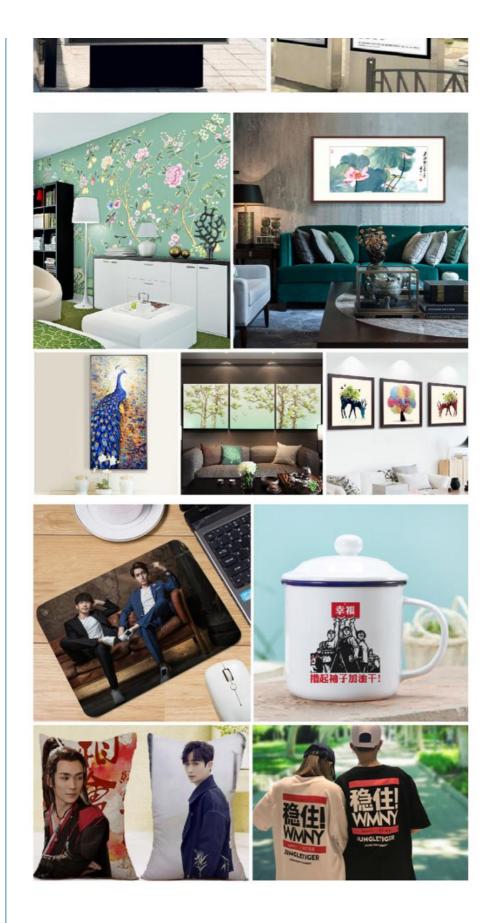

e                   | L: 61.8mm<br>W: 40.5mm<br>H: 23.3mm           |
| Weight                 | 36g                                           |
| Ink drop size          | 3~5pl                                         |
| Service life           | 3~5 years                                     |

# Pay attention

- 1.For gen2220 Printhead for chinese brand machine
- 2.Original and all new
- 3.Attention!!!For all of our print head, we promise it is 100% original and new! But we are not sure that you are familar with installing and operating environment, so once you install print head on machine, it can not be returned and refund. Please be attention!

Payment Terms: L/C,D/A,D/P,T/T,Western Union,MoneyGram Shipment:DHL/TNT/Fedex/S.F/EMS

**Detailed Images** 





# **Product Applications**







Shenzhen Kaite Huifeng Technology Co., Ltd.