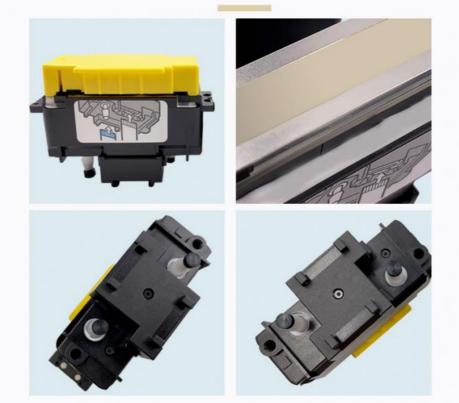

# UV Ink Uv Printer Head Ricoh GH2220 Printhead Ricoh Printhead

#### **Product Description**

High quality UV Printer Head Ricoh GH2220 Printhead

**Product Description** 

# Richo gh2220 flatbed UV printhead

Place of Origin Japan

| Ricoh GH2220 Printhead |                                               |
|------------------------|-----------------------------------------------|
| Printing width         | 32.4mm                                        |
| Number of nozzles      | 384                                           |
| Nozzle spacing         | 1 / 150inch / column (About 0.1693m / column) |
| Use of ink             | UV Ink, eco solvent ink                       |
| Size                   | L: 61.8mm<br>W: 40.5mm<br>H: 23.3mm           |
| Weight                 | 36g                                           |
| Ink drop size          | 3~5pl                                         |
| Service life           | 3~5 years                                     |