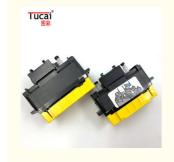

# UV Ink Uv Printer Head Ricoh GH2220 Printhead Ricoh Printhead

#### **Product Description**

High quality UV Printer Head Ricoh GH2220 Printhead

**Product Description** 

# Richo gh2220 flatbed UV printhead

Place of Origin Japan

| Ricoh GH2220 Printhead |                                               |
|------------------------|-----------------------------------------------|
| Printing width         | 32.4mm                                        |
| Number of nozzles      | 384                                           |
| Nozzle spacing         | 1 / 150inch / column (About 0.1693m / column) |
| Use of ink             | UV Ink, eco solvent ink                       |
| Size                   | L: 61.8mm<br>W: 40.5mm<br>H: 23.3mm           |
| Weight                 | 36g                                           |
| Ink drop size          | 3~5pl                                         |
| Service life           | 3~5 years                                     |