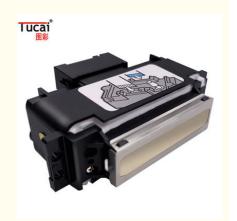

# UV Ink Uv Printer Head Ricoh GH2220 Printhead Ricoh Printhead

#### **Product Description**

High quality UV Printer Head Ricoh GH2220 Printhead

**Product Description** 

# Richo gh2220 flatbed UV printhead

Place of Origin Japan

| Ricoh GH2220 Printhead |                                               |
|------------------------|-----------------------------------------------|
| Printing width         | 32.4mm                                        |
| Number of nozzles      | 384                                           |
| Nozzle spacing         | 1 / 150inch / column (About 0.1693m / column) |
| Use of ink             | UV Ink, eco solvent ink                       |
| Size                   | L: 61.8mm<br>W: 40.5mm<br>H: 23.3mm           |
| Weight                 | 36g                                           |
| Ink drop size          | 3~5pl                                         |
| Service life           | 3~5 years                                     |