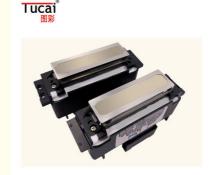

# UV Ink Uv Printer Head Ricoh GH2220 Printhead Ricoh Printhead

#### **Product Description**

High quality UV Printer Head Ricoh GH2220 Printhead

**Product Description** 

# Richo gh2220 flatbed UV printhead

Place of Origin Japan

| Ricoh GH2220 Printhead |                                               |
|------------------------|-----------------------------------------------|
| Printing width         | 32.4mm                                        |
| Number of nozzles      | 384                                           |
| Nozzle spacing         | 1 / 150inch / column (About 0.1693m / column) |
| Use of ink             | UV Ink, eco solvent ink                       |
| Size                   | L: 61.8mm<br>W: 40.5mm<br>H: 23.3mm           |
| Weight                 | 36g                                           |
| Ink drop size          | 3~5pl                                         |
| Service life           | 3~5 years                                     |