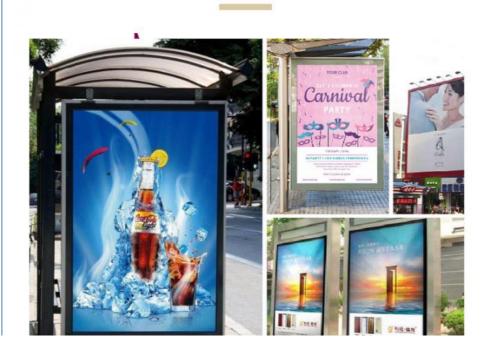

ize                   | L: 61.8mm<br>W: 40.5mm<br>H: 23.3mm           |
| Weight                 | 36g                                           |
| Ink drop size          | 3~5pl                                         |
| Service life           | 3~5 years                                     |

# Pay attention

- 1.For gen2220 Printhead for chinese brand machine
- 2.Original and all new
- 3.Attention!!!For all of our print head, we promise it is 100% original and new! But we are not sure that you are familar with installing and operating environment, so once you install print head on machine, it can not be returned and refund. Please be attention!

Payment Terms: L/C,D/A,D/P,T/T,Western Union,MoneyGram Shipment:DHL/TNT/Fedex/S.F/EMS

**Detailed Images** 





# **Product Applications**







Shenzhen Kaite Huifeng Technology Co., Ltd.