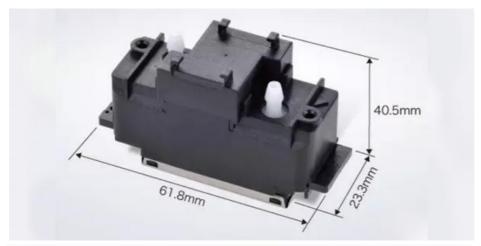

# Richo gh2220 flatbed UV printhead

Place of Origin Japan

| Ricoh GH2220 Printhead |                                               |
|------------------------|-----------------------------------------------|
| Printing width         | 32.4mm                                        |
| Number of nozzles      | 384                                           |
| Nozzle spacing         | 1 / 150inch / column (About 0.1693m / column) |
| Use of ink             | UV Ink, eco solvent ink                       |
| Size                   | L: 61.8mm<br>W: 40.5mm<br>H: 23.3mm           |
| Weight                 | 36g                                           |
| Ink drop size          | 3~5pl                                         |
| Service life           | 3~5 years                                     |