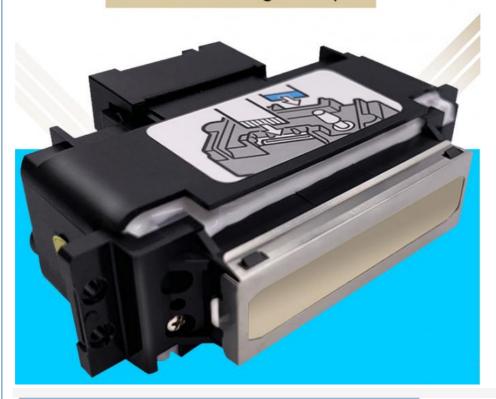

# UV Ink Uv Printer Head Ricoh GH2220 Printhead Ricoh Printhead

#### **Product Description**

High quality UV Printer Head Ricoh GH2220 Printhead

**Product Description** 

# Richo gh2220 flatbed UV printhead

Place of Origin Japan

| Ricoh GH2220 Printhead |                                               |
|------------------------|-----------------------------------------------|
| Printing width         | 32.4mm                                        |
| Number of nozzles      | 384                                           |
| Nozzle spacing         | 1 / 150inch / column (About 0.1693m / column) |
| Use of ink             | UV Ink, eco solvent ink                       |
| Size                   | L: 61.8mm<br>W: 40.5mm<br>H: 23.3mm           |
| Weight                 | 36g                                           |
| Ink drop size          | 3~5pl                                         |
| Service life           | 3~5 years                                     |