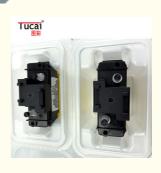

# UV Ink Uv Printer Head Ricoh GH2220 Printhead Ricoh Printhead

#### **Product Description**

High quality UV Printer Head Ricoh GH2220 Printhead

**Product Description** 

# Richo gh2220 flatbed UV printhead

Place of Origin Japan

| Ricoh GH2220 Printhead |                                               |
|------------------------|-----------------------------------------------|
| Printing width         | 32.4mm                                        |
| Number of nozzles      | 384                                           |
| Nozzle spacing         | 1 / 150inch / column (About 0.1693m / column) |
| Use of ink             | UV Ink, eco solvent ink                       |
| Size                   | L: 61.8mm<br>W: 40.5mm<br>H: 23.3mm           |
| Weight                 | 36g                                           |
| Ink drop size          | 3~5pl                                         |
| Service life           | 3~5 years                                     |